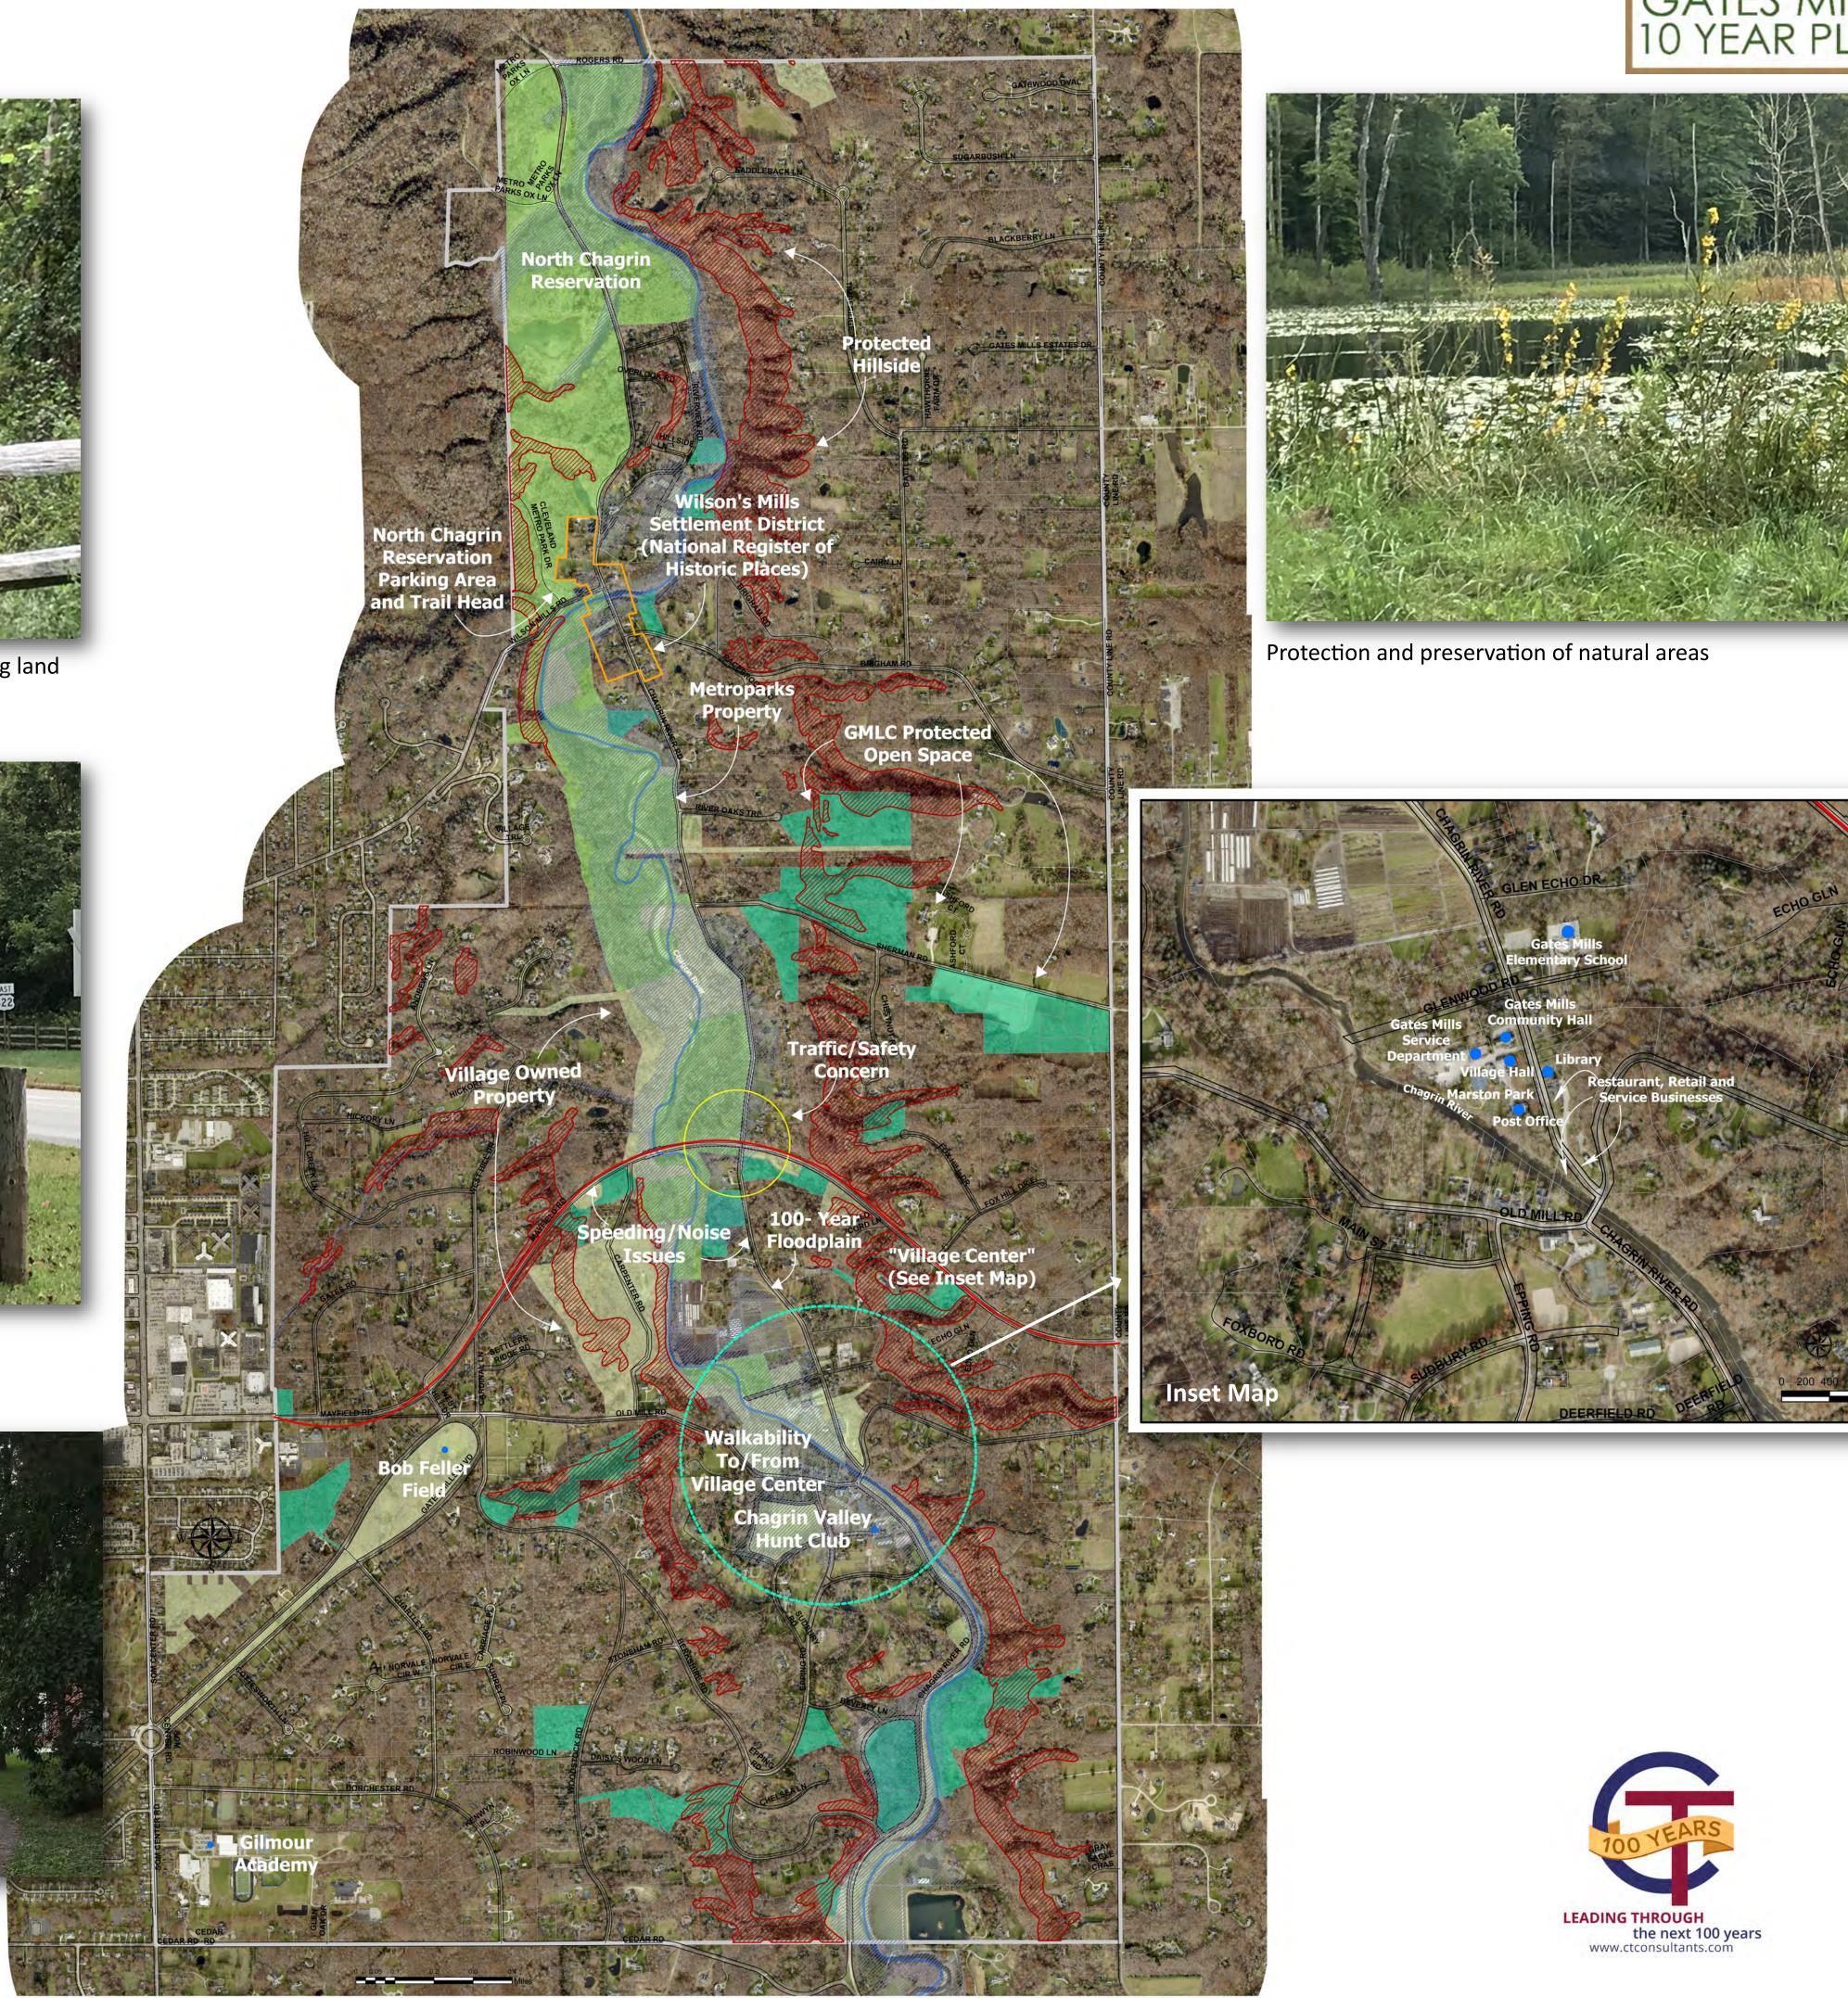

## VILLAGE OF GATES MILLS CHALLENGES

Erosion, and Sediment Control, Stormwater Management during land disturbance and construction activities

Traffic and speeding concerns on Mayfield Road

| IDENTIFIED CHALLENGES                                                                                                                                                                                | WHAT ARE YOUR TOP 3 CHALLENGES TO ADDRESS?<br>Use a dot to indicate each of your top 3 choices. | <b>ANY OTHER CHALLENGES TO ADD?</b><br>Write your comments on a Post-it Note and stick it below. |
|------------------------------------------------------------------------------------------------------------------------------------------------------------------------------------------------------|-------------------------------------------------------------------------------------------------|--------------------------------------------------------------------------------------------------|
| Environmental Concerns: Slope erosion, stormwater management issues, flood-<br>ing, stream bank protection                                                                                           |                                                                                                 |                                                                                                  |
| Balance between amount of preserved versus developed land in order to main-<br>tain natural beauty                                                                                                   |                                                                                                 |                                                                                                  |
| Housing: Values, maintenance, attract younger families, options for older adults                                                                                                                     |                                                                                                 |                                                                                                  |
| Roads/Traffic: Mayfield/Chagrin River Road, speeding, noise, walkability on streets/paths, road maintenance                                                                                          |                                                                                                 |                                                                                                  |
| Utility Concerns: Electrical power: frequent, prolonged outages, broadband/cell service, safety, trash pickup, septic systems                                                                        |                                                                                                 |                                                                                                  |
| Communication/Engagement: Perception, tension between tradition and pro-<br>gress, some residents do not feel connected to the Village, engage younger fami-<br>lies, events and neighborhood events |                                                                                                 |                                                                                                  |
| Village Government: Communication from Village                                                                                                                                                       |                                                                                                 |                                                                                                  |
| Property maintenance, zoning, historic district and other regulations: Enforce-<br>ment, application, review processes                                                                               |                                                                                                 |                                                                                                  |
| Tax Base/ Financial State of Village                                                                                                                                                                 |                                                                                                 |                                                                                                  |
| Continuity of Service Concerns: Future interest in serving on Council, Boards,                                                                                                                       |                                                                                                 |                                                                                                  |

| Commissions                                                                                             |  |
|---------------------------------------------------------------------------------------------------------|--|
| Village Center: Destination for residents, more places to gather desired, more recreation opportunities |  |
| More Development in Village Center: Parking issue, attracts outsiders                                   |  |
| Bike/walking accessibility                                                                              |  |
| Uncertain Future: Post Office, Gates Mills Elementary School                                            |  |