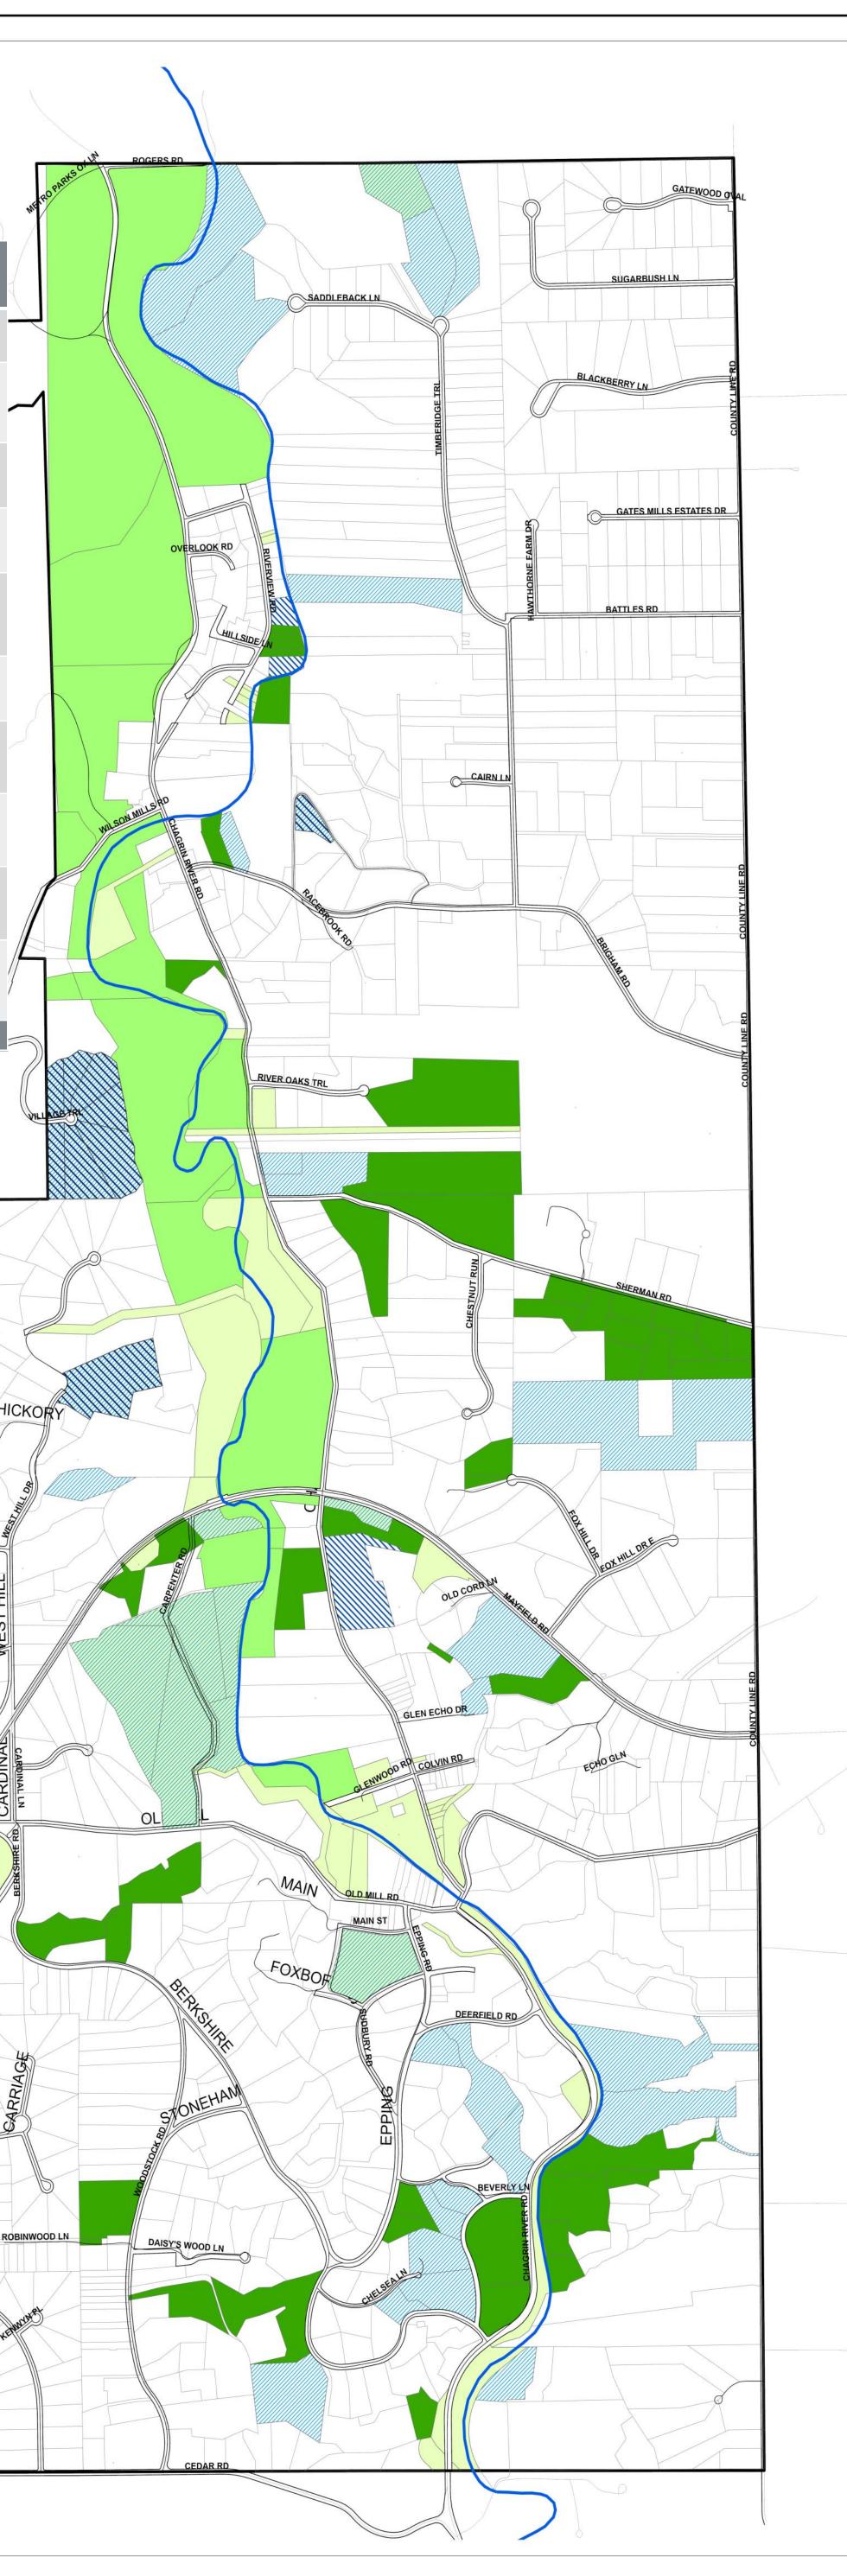

|                                                                              |                                     |        |                | ) /         |  |  |  |  |
|------------------------------------------------------------------------------|-------------------------------------|--------|----------------|-------------|--|--|--|--|
| Protected/Conserved Open Space                                               |                                     |        |                |             |  |  |  |  |
|                                                                              | Properties                          | Acres  | % of Total     |             |  |  |  |  |
| Gates Mills Land<br>Conservancy                                              |                                     |        |                | ~~          |  |  |  |  |
| 1. Fee Owned                                                                 | 49                                  | 285    | 21%            |             |  |  |  |  |
| 2. Conservation Easements                                                    | 32                                  | 329    | 24%            |             |  |  |  |  |
| 3. Conservation Easements<br>(partial)                                       | 14                                  | 96     | 7%             |             |  |  |  |  |
| 4. Deed Restrictions                                                         | 7                                   | 46     | 3%             |             |  |  |  |  |
| Land Conservancy Tota                                                        | 102                                 | 757    | 56%            | گر          |  |  |  |  |
| Add'l Metroparks                                                             | 13                                  | 408    | 30%            |             |  |  |  |  |
| Add'l Village of Gates Mills                                                 | 45                                  | 198    | 15%            |             |  |  |  |  |
| Total Protected/<br>Conserved Open Space                                     | 160                                 | 1,361* | 100%           |             |  |  |  |  |
| Legend                                                                       |                                     | *      | 25% of Village |             |  |  |  |  |
| Chagrin River<br>Streets                                                     |                                     |        |                |             |  |  |  |  |
| <ul> <li>Right-of-Way</li> <li>Parcels</li> <li>Muncipal Boundary</li> </ul> | HILL CREEK<br>HICKORY<br>HICKORY IN |        |                |             |  |  |  |  |
| Deed Restriction (Partial)                                                   |                                     |        |                |             |  |  |  |  |
| Deed Restrictions<br>Conservation<br>Easements                               |                                     |        | HICRO          | MEST MILLOR |  |  |  |  |
| Village Owned<br>Metroparks                                                  | OMDENTER                            |        |                | MESI HILL   |  |  |  |  |

NORVALE (

DORCHESTER RD

GMLC Fee-Owned

LEADING THROUGH the next 100 years www.ctconsultants.com

0.1

0.2

Yes, via ad tional land be purcha by GM La Conservar

## VILLAGE OF GATES MILLS PROTECTED/CONSERVED **OPEN SPACE**